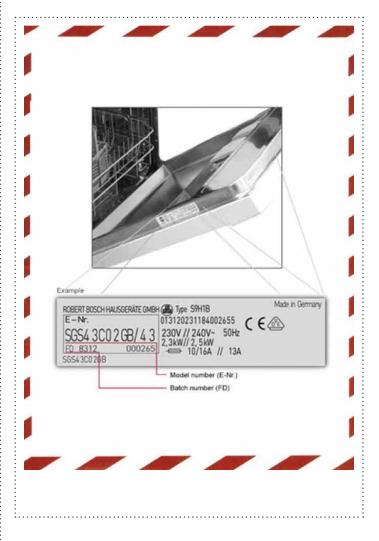

- Check the make and model number and the batch and serial numbers (written inside the door);
- Go to the site www.dishcareaction.com then choose your country and, using these details, confirm if your machine is listed. If your machine is listed, follow the manufacturer's recommendations;
- If you need to use your machine, use it when you can watch it and never overnight.